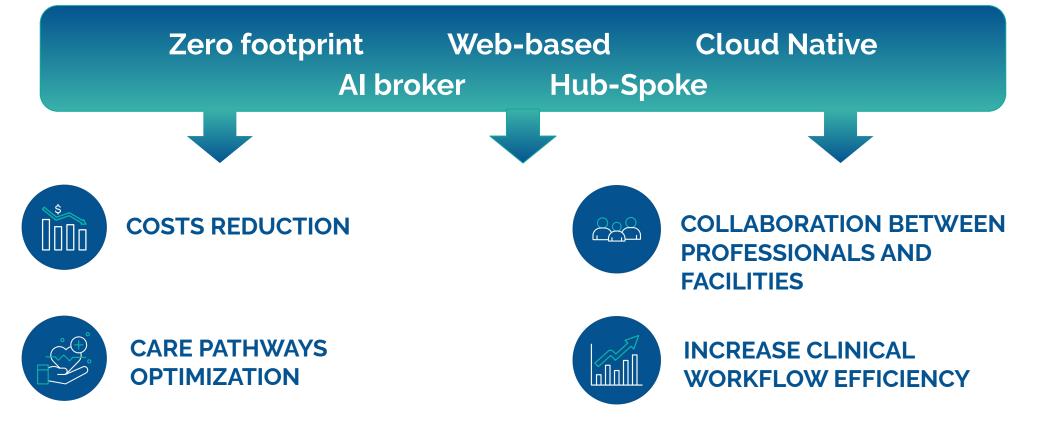

#### OUR SCENARIOS

ZEEROmed applications allow the management of **multiple scenarios**. The software components are developed using the **latest technologies**, promoting a **multiplatform** and **web-based interface**.

#### The solution dedicated to radiology departments

ZEEROmed suite enables the creation of healthcare facilities' networks on the Cloud or a centralized infrastructure, maximizing technological resources and ensuring scalability.

The solution can be easily integrated into any RIS, HIS, or EHR, enabling the creation of a complete output that benefits both health professionals and their patients.

• HUB-SPOKE

- PAPERLESS WORKFLOW
- ADVANCED HANGING PROTOCOLS
- PATIENT HISTORY VISUALIZATION

# MODULES

ZEEROmed VIEW: ZEEROmed VIEW is a web-based zero-footprint viewer, which innovative streaming technology guarantees the best performance and maximum scalability. Based on the project needs, ZEEROmed VIEW can be provided in 3 different versions: diagnostic, clinical, and patient.

ZEEROmed STORE: Cloud Native application for distributing, storing, and managing DICOM and non-DICOM objects, even in multidisciplinary contexts. It adapts to multi-site scenarios and can easily integrate with third-party applications.

ZEEROmed FEED: ZEEROmed FEED is responsible for managing exams between peripheral centers and the centralized archive, enabling the creation of Hub-Spoke networks and eliminating distance barriers.