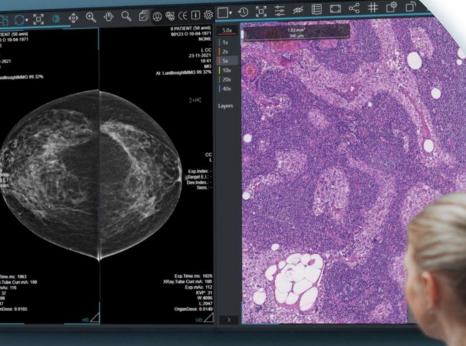

# MODULES

ZEEROmed VIEW: ZEEROmed VIEW is a web-based zero-footprint viewer, which innovative streaming technology guarantees the best performance and maximum scalability. Based on the project needs, ZEEROmed VIEW can be provided in 3 different versions: diagnostic, clinical, and patient.

#### A brand new experience in multidisciplinary scenarios

ZEEROmed VIEW is the ideal solution for distributing multidisciplinary images. The cutting-edge technology ensures access to images and data anytime and anywhere from any device. Healthcare professionals will have access to the patient's medical history and, therefore, will be able to achieve high levels of accuracy during the diagnosis process.

The viewer provides several features to help physicians and healthcare facilities to boost productivity.

- ENTERPRISE-WIDE VISUALIZATION
- TELEMEDICINE ENABLER
- SECURE ACCESS TO DATA AND IMAGES AT ANY TIME AND FROM ANY DEVICE
- REAL-TIME OR ASYNCHRONOUS
  IMAGE SHARING
- AI ALGORITHMS INTEGRATION
- EHR, VNA OR THIRD-PARTY PACS INTEGRATION

7.15 mm<sup>2</sup> 500 µm

The innovative management of digital slides

The Enterprise Pathology Platform accompanies the anatomo pathology laboratories throughout the digital transition process.

The employed technology supports the storage and visualization of digital slides regardless of the scanner or format, both proprietary or DICOM.