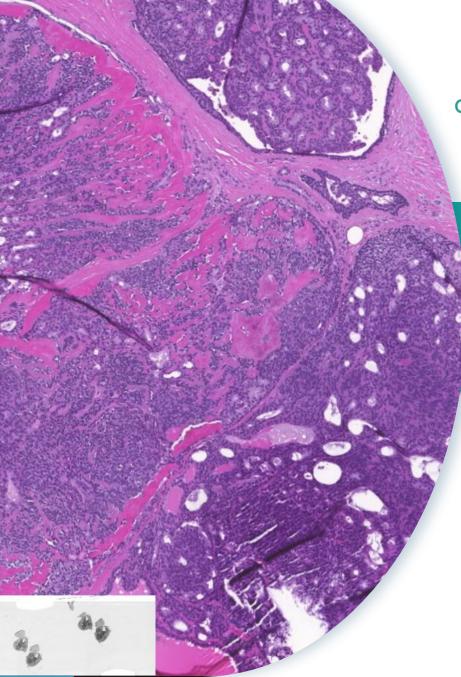

7.15 mm<sup>2</sup> 500 µm

The innovative management of digital slides

The Enterprise Pathology Platform accompanies the anatomo pathology laboratories throughout the digital transition process.

The employed technology supports the storage and visualization of digital slides regardless of the scanner or format, both proprietary or DICOM.