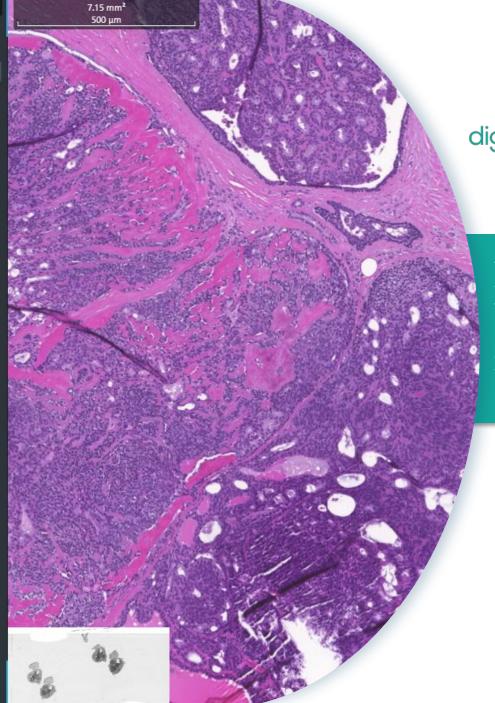

The innovative management of digital slides

The Enterprise Pathology Platform accompanies the anatomo pathology laboratories throughout the digital transition process.

The employed technology supports the storage and visualization of digital slides regardless of the scanner or format, both proprietary or DICOM.

ZEEROmed suite can easily integrate with third-party LIS, providing a complete workflow thanks to three applications: ZEEROmed VIEW, ZEEROmed Store and FEED.

- **NEUTRAL VENDOR**
- **TELEPATHOLOGY SCENARIOS**
- LIS INTEGRATION
- AI ALGORITHMS INTEGRATION
- **MULTISITE PROJECTS MANAGEMENT**

- MULTIDISCIPLINARY COMPARISON
- VISUALIZATION OF A SINGLE OR MULTIPLE SLIDES BELONGING TO THE SAME CASE