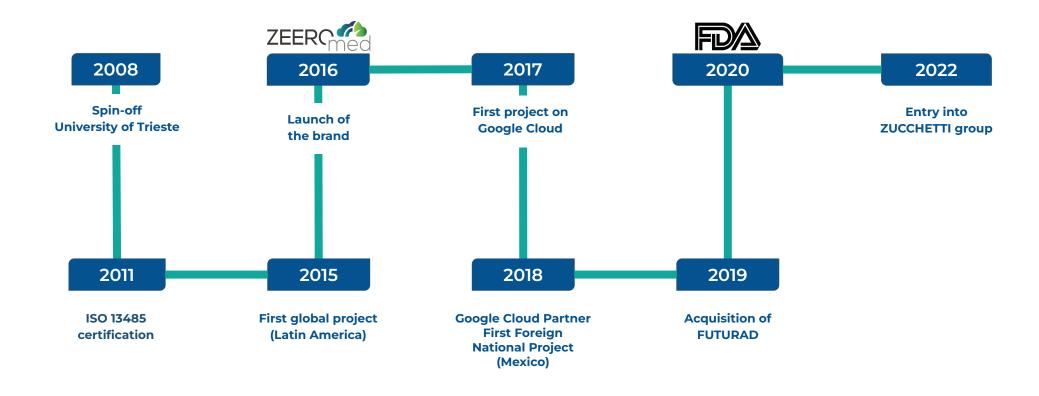

# WELCOME TO O3 ENTERPRISE

O3 Enterprise specializes in developing **medical imaging** software solutions.

Founded in **2008** in **Trieste**, in the north of Italy, as a **spin-off** of the local University.

In **2016** the company launched the brand **ZEEROmed**: an innovative suite of products for the management, distribution, and visualization of medical imaging.

Recently, in 2022, O3 Enterprise became part of the **Zucchetti group**, and now works in synergy with the Healthcare Business Unit.