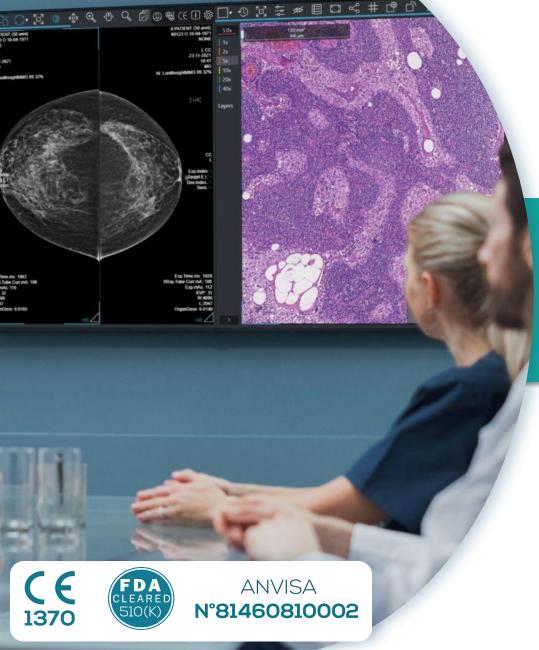

The innovative management of digital slides

The Enterprise Pathology Platform accompanies the anatomo pathology laboratories throughout the digital transition process.

The employed technology supports the storage and visualization of digital slides regardless of the scanner or format, both proprietary or DICOM.

ZEEROmed suite can easily integrate with third-party LIS, providing a complete workflow thanks to three applications: ZEEROmed VIEW, ZEEROmed Store and FEED.

- **NEUTRAL VENDOR**
- **TELEPATHOLOGY SCENARIOS**
- LIS INTEGRATION
- AI ALGORITHMS INTEGRATION
- **MULTISITE PROJECTS MANAGEMENT**

- MULTIDISCIPLINARY COMPARISON
- VISUALIZATION OF A SINGLE OR MULTIPLE SLIDES BELONGING TO THE SAME CASE